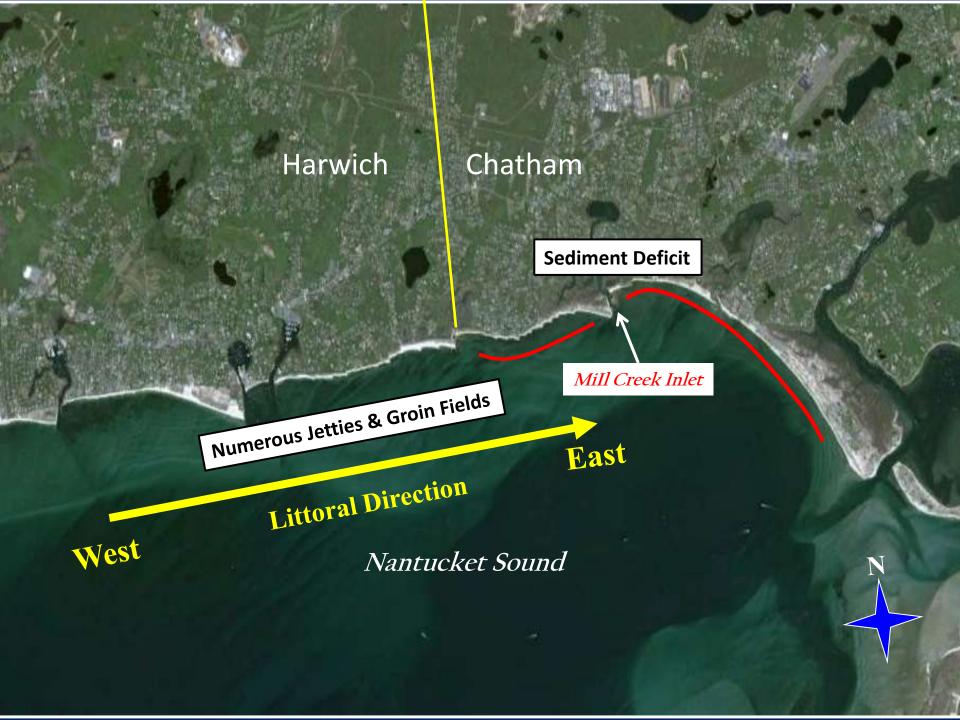

# Longshore Sediment Transport

# Rates of Longshore Sediment Transport

- ~500,000 cubic yards of LST/year
- ~1370 cubic yards of LST/day
- 137 Dump Trucks sand/day rolling down beach
- One every ~10 minutes!

# Littoral Cells

Sources And Sinks

**NET**Direction