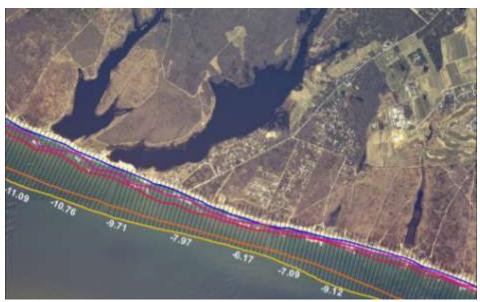

### **CZM Shoreline Change Project**

 Appx. 26,000 transects along entire coast

 Planning tool that provides insight into historical migration of shorelines and erosional hotspots