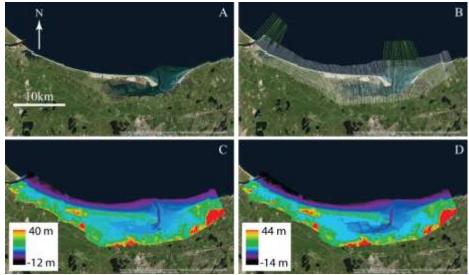

creening analysis identifying potential offshore sand resource areas for further investigation
  - Recommended formation of Offshore Sand Task Force



#### **CZM Coastal Resilience Grants**

Advance local efforts to manage coastal flooding, erosion, and sea level rise impacts through communication and public outreach initiatives, vulnerability assessments, planning activities, engineering projects, and natural storm damage protection approaches.

www.mass.gov/czm/stormsmart

FY14: \$2.0 M, 19 awards

• FY15: \$2.7 M, 18 awards

FY16: \$2.2 M, 16 awards

• FY17: \$1.8 M, 19 awards

#### **CZM Coastal Resilience Grants**



# Century Scale Sediment Budget: Towns of Sandwich and Barnstable

 Volume, rate and direction of sand moving along shoreline from Cape Cod Canal to Barnstable Harbor.



#### **CZM Coastal Resilience Grants**





# Nearshore Sediment Borrow Source for Sandwich Town Beaches

 Analyze locations adjacent to Scusset Beach to determine viability to serve as sediment source for beaches downdrift of Cape Cod Canal jetties

# Cape Cod Canal Dredging – Sandwich Town Neck Beach Nourishment





#### **NEXT STEPS...**



#### Continued coordination at all levels

Planning, project review & permitting



#### **Continued support to municipalities**

- Grant funding
- Technical assistance



Continued development of planning & technical resources



#### 4<sup>TH</sup> ANNUAL CAPE COASTAL CONFERENCE

Putting Regional Sediment Management into Action: Dealing with Natural, Political and Municipal Boundaries

**Ted Keon**Town of Chatham

# REGIONAL SEDIMENT MANAGEMENT: