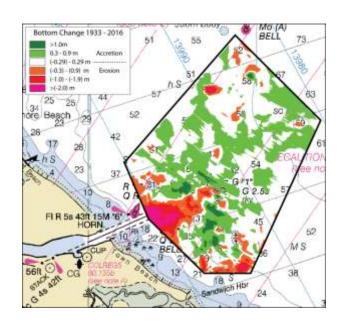

built to protect an embarisment or another coastal structure against erosion by waves.



#### **Massachusetts Ocean Plan**



- Preliminary compatibility assessment and screening analysis identifying potential offshore sand resource areas for further investigation
  - Recommended formation of Offshore Sand Task Force



#### **CZM Coastal Resilience Grants**

Advance local efforts to manage coastal flooding, erosion, and sea level rise impacts through communication and public outreach initiatives, vulnerability assessments, planning activities, engineering projects, and natural storm damage protection approaches.

www.mass.gov/czm/stormsmart

FY14: \$2.0 M, 19 awards

• FY15: \$2.7 M, 18 awards

FY16: \$2.2 M, 16 awards

• FY17: \$1.8 M, 19 awards

#### **CZM Coastal Resilience Grants**



# Century Scale Sediment Budget: Towns of Sandwich and Barnstable

 Volume, rate and direction of sand moving along shoreline from Cape Cod Canal to Barnstable Harbor.



#### **CZM Coastal Resilience Grants**





# Nearshore Sediment Borrow Source for Sandwich Town Beaches

 Analyze locations adjacent to Scusset Beach to determine viability to serve as sediment source for beaches downdrift of Cape Cod Canal jetties

# Cape Cod Canal Dredging – Sandwich Town Neck Beach Nourishment





#### **NEXT STEPS...**



#### Continued coordination at all levels

Planning, project review & permitting



#### **Continued support to municipalities**

- Grant funding
- Technical assistance



Continued development of planning & technical resources



#### 4<sup>TH</sup> ANNUAL CAPE COASTAL CONFERENC