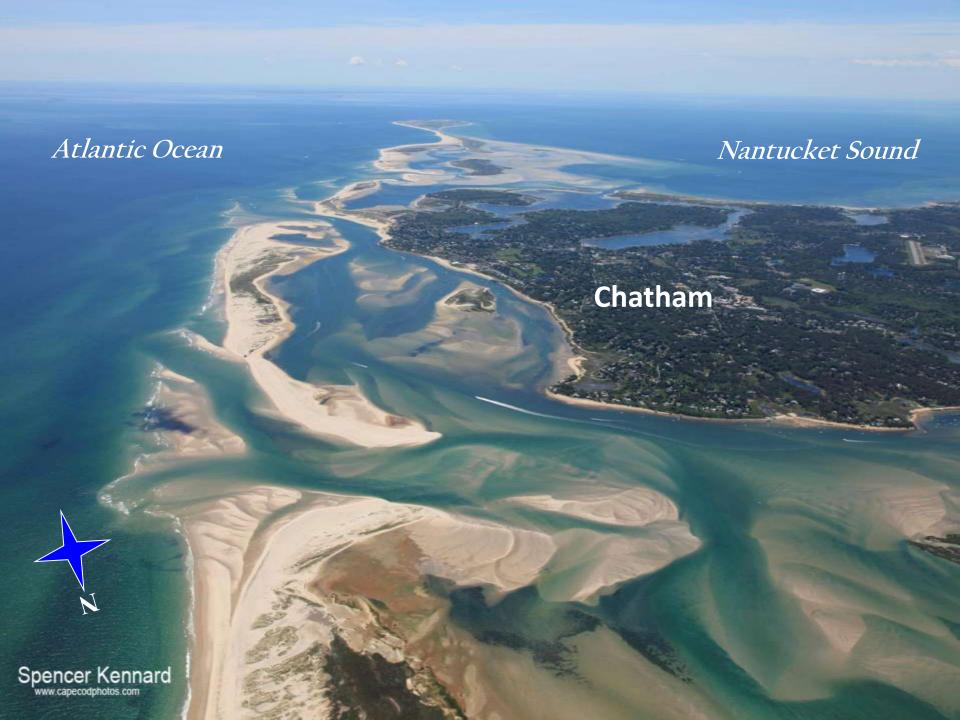

#### **Cockle Cove Beach Nourishment**

28,000 Cubic Yards 1,000 ft Length

Putting Regional Sediment Management into Action: Dealing with Natural, Political and Municipal Boundaries

Mark Borrelli
Center for Coastal Studies