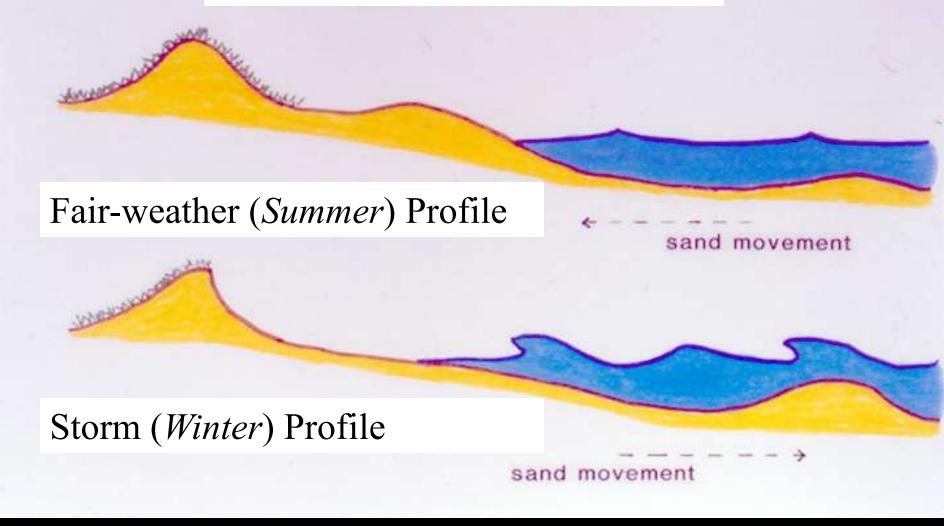

on



Putting Regional Sediment Management into Action: Dealing with Natural, Political and Municipal Boundaries (75 minutes)

- I. Coastal Processes 101 (10-15 minutes)
- II. RSM Introduction (~5 minutes each)
  - Modeling Tools for RSM
  - Developing Sediment Budgets
  - 3. CZM's Perspective
  - 4. Chatham's Sediment Management Activities
- III. Panel/Audience Discussion (~30-40 min)

#### Waves

• 1 cubic meter of seawater = 1 metric tonne

- On average a wave hits the shoreline every 6 seconds
  - -600/hr
  - -14,400/day
  - 5.2 million/year

# Longshore Sediment Transport



# Rates of Longshore Sediment Transport

- ~500,000 cubic yards of LST/year
- ~1370 cubic yards of LST/day
- 137 Dump Trucks sand/day rolling down beach
- One every ~10 minutes!



#### Seasonal Changes to Beach





# 'Dynamic Equilibrium'

Copyright @ The McGraw-Hill Companies, Inc. Permission required for reproduction or display.



# Erosion Relocation Structures



(a) GROIN



(c) BREAKWATER



(b) JETTIES



(d) SEAWALL







# Seawalls and Sediment Transport







People at the coast think....differently



Putting Regional Sediment Management into Action: Dealing with Natural, Political and Municipal Boundaries

#### John Ramsey:

**Applied Coastal Research and Engineering** 





Modeling Tools for Regional Sediment Management







#### Some General Thoughts on Modeling

- Models Depend on the Quality of Input Data (Garbage In = Garbage Out)
- The "Wow" Graphics Factor Can Often Obscure Model Shortcomings
- Coastal Processes Modeling Is Most Appropriate for the Short-Term

### A Note