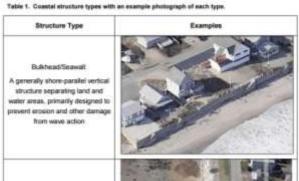

| See                | \$760,460            |









Revetment: A facing of sloping stone or other material built to protect an embarisment or another coastal structure against erosion by waves.



#### **Massachusetts Ocean Plan**



- Preliminary compatibility assessment and screening analysis identifying potential offshore sand resource areas for further investigation
  - Recommended formation of Offshore Sand Task Force



#### **CZM Coastal Resilience Grants**

Advance local efforts to manage coastal flooding, erosion, and sea level rise impacts through communication and public outreach initiatives, vulnerability assessments, planning activities, engineering projects, and natural storm damage protection approaches.

www.mass.gov/czm/stormsmart

FY14: \$2.0 M, 19 awards

• FY15: \$2.7 M, 18 awards

FY16: \$2.2 M, 16 awards

• FY17: \$1