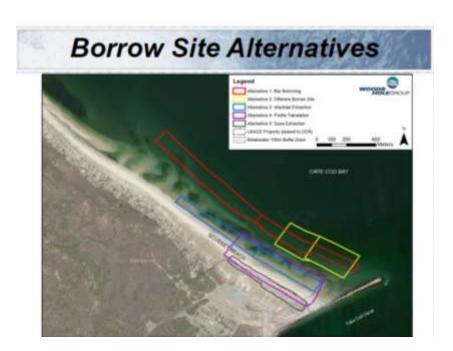

### **Sediment Transport Modeling**

Cockle Cove and Ridgevale Beaches

#### **Cockle Cove Calibration**

1994-1999

#### **Cockle Cove Beach Nourishment**

28,000 Cubic Yards 1,000 ft Length

Putting Regional Sediment Management into Action: Dealing with Natural, Political and Municipal Boundaries

Mark Borrelli
Center for Coastal Studies