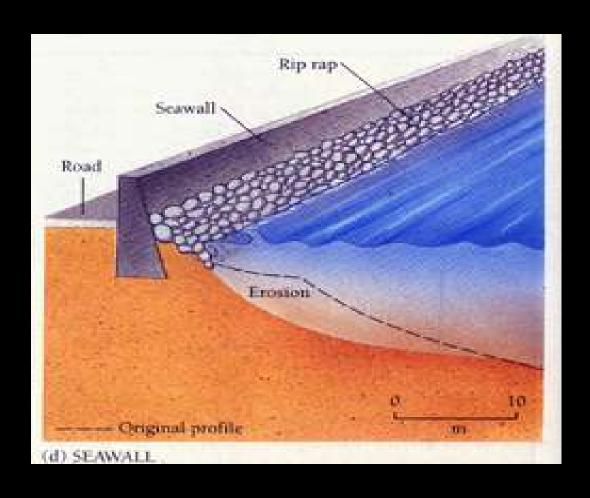

# Erosion Relocation Structures

(a) GROIN

(c) BREAKWATER

(b) JETTIES

(d) SEAWALL