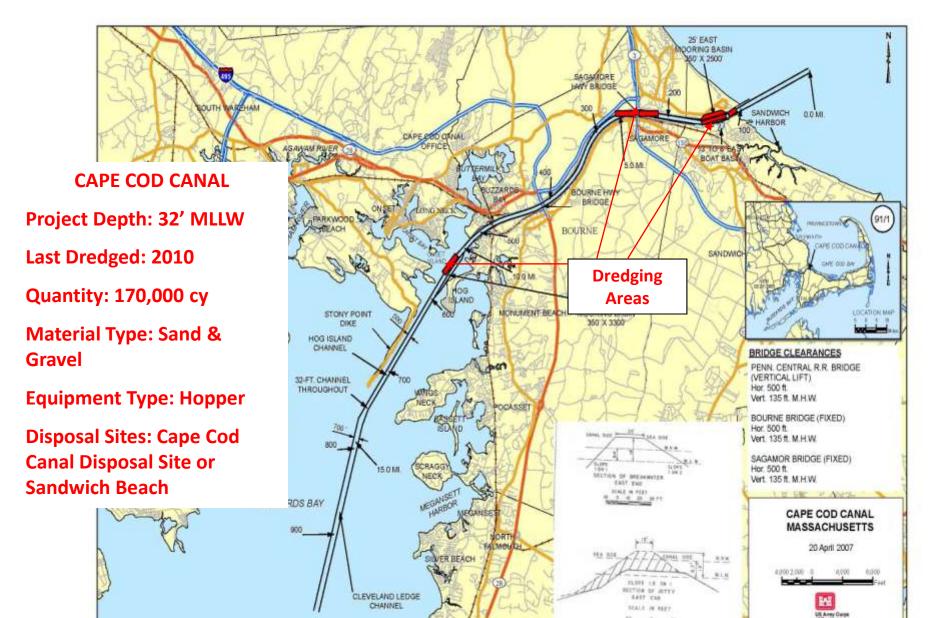

initiatives, vulnerability assessments, planning activities, engineering projects, and natural storm damage protection approaches.

www.mass.gov/czm/stormsmart

FY14: \$2.0 M, 19 awards

• FY15: \$2.7 M, 18 awards

FY16: \$2.2 M, 16 awards

• FY17: \$1.8 M, 19 awards

#### **CZM Coastal Resilience Grants**



# Century Scale Sediment Budget: Towns of Sandwich and Barnstable

 Volume, rate and direction of sand moving along shoreline from Cape Cod Canal to Barnstable Harbor.



#### **CZM Coastal Resilience Grants**





# Nearshore Sediment Borrow Source for Sandwich Town Beaches

 Analyze locations adjacent to Scusset Beach to determine viability to serve as sediment source for beaches downdrift of Cape Cod Canal jetties

# Cape Cod Canal Dredging – Sandwich Town Neck Beach Nourishment





#### **NEXT STEPS...**



#### Continued coordination at all levels

Planning, project review & permitting



#### **Continued support to municipalities**

- Grant funding
- Technical assistance



Continued development of planning & technical resources



#### 4<sup>TH</sup> ANNUAL CAPE COASTAL CONFERENCE

Putting Regional Sediment Management into Action: Dealing with Natural, Political and Municipal Boundaries

**Ted Keon**Town of Chatham

# REGIONAL SEDIMENT MANAGEMENT: Implementation at the Local Level Ted Keon, Town of Chatham











Sediment Deficit- Heightened Erosion

Mill Creek Inlet

Forest Beach

Little to no natural sand by-passing

1979

#### <u>Issues</u>

- Poor flushing/water quality
- East jetty "flanking"
- Navigation impacts
- Shellfish habitat impacts
  - Abando