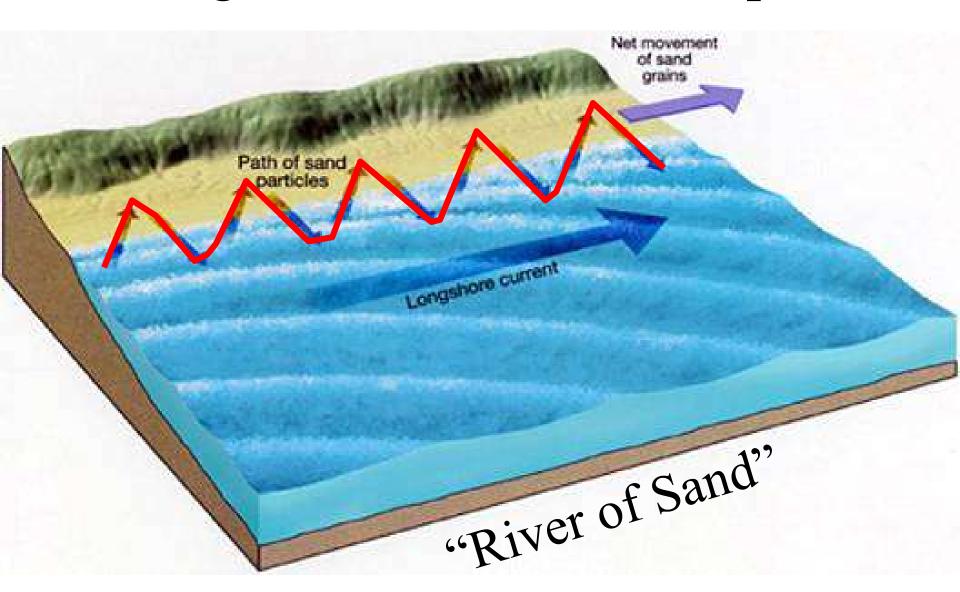

# Longshore Sediment Transport

# Rates of Longshore Sediment Transport

- ~500,000 cubic yards of LST/year
- ~1370 cubic yards of LST/day
- 137 Dump Trucks sand/day rolling down beach
- One every ~10 minutes!