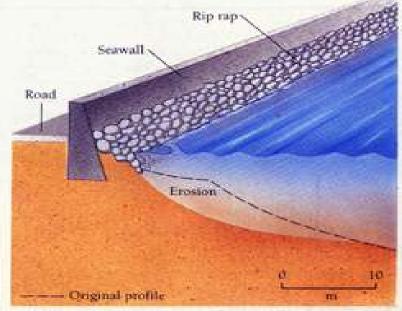

# Erosion Relocation Structures

(a) GROIN

(c) BREAKWATER

(b) JETTIES

(d) SEAWALL