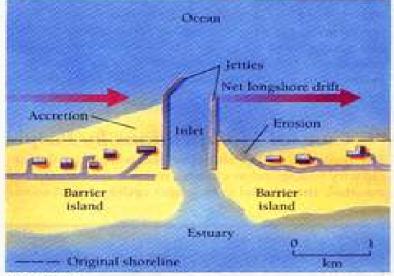

# Erosion Relocation Structures

(a) GROIN

(c) BREAKWATER

(b) JETTIES

(d) SEAWALL