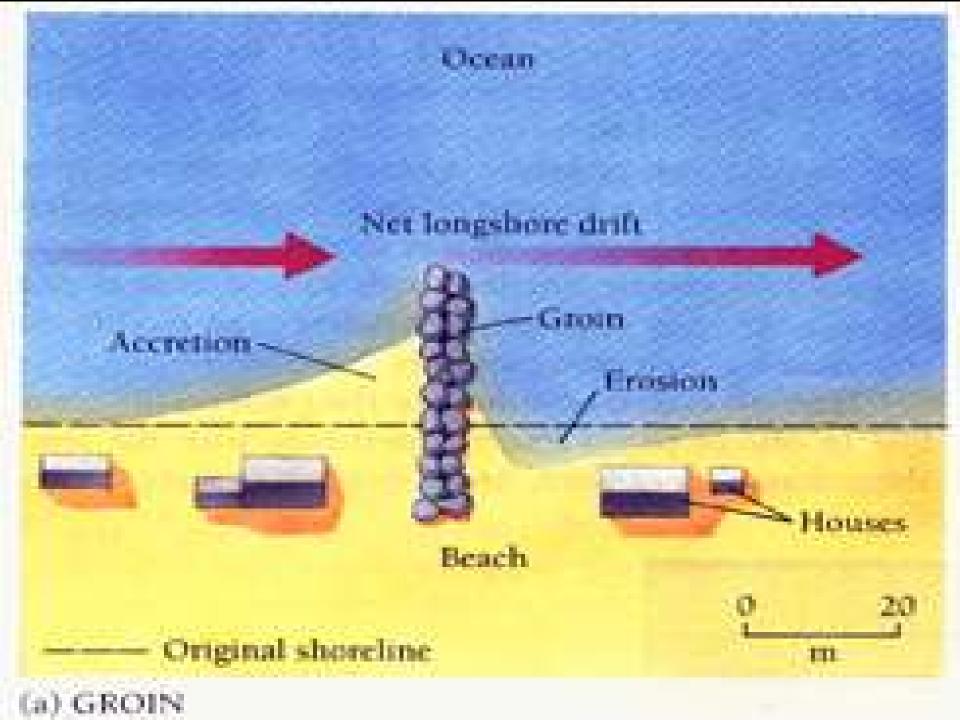

# Erosion Relocation Structures

(a) GROIN

(c) BREAKWATER

(b) JETTIES

(d) SEAWALL