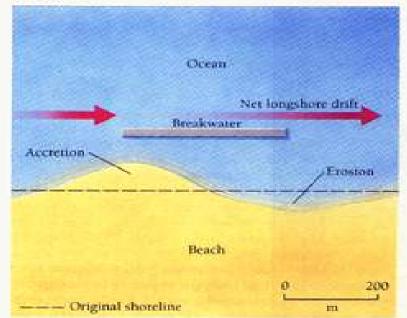

# Erosion Relocation Structures

(a) GROIN

(c) BREAKWATER

(b) JETTIES

(d) SEAWALL