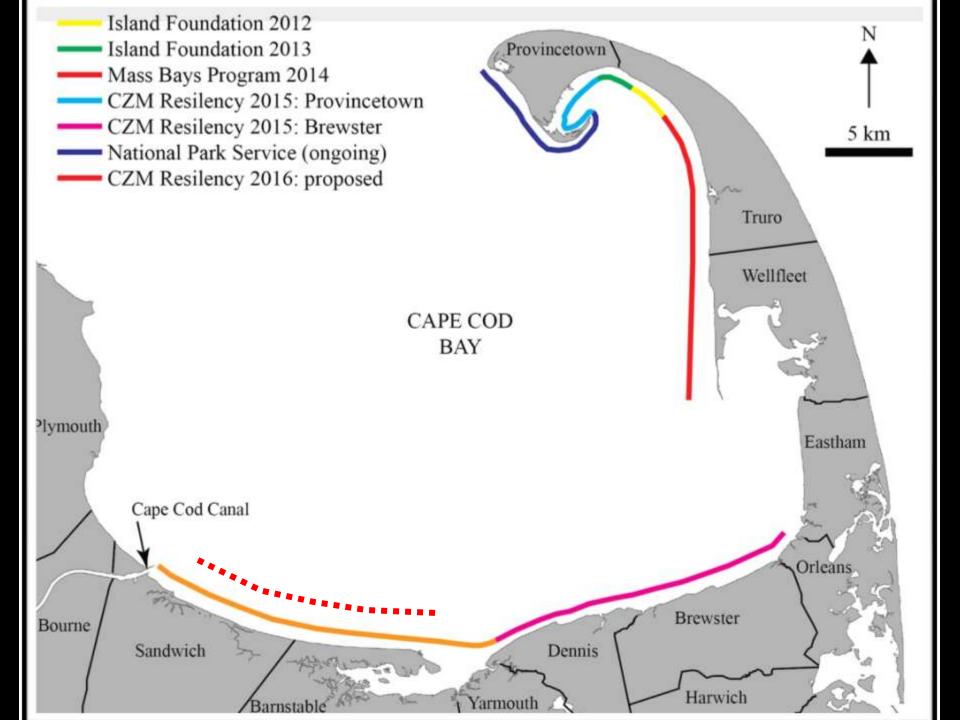

### **CZM Shoreline Change Project**

 Appx. 26,000 transects along entire coast

 Planning tool that provides insight into historical migration of shorelines and erosional hotspots