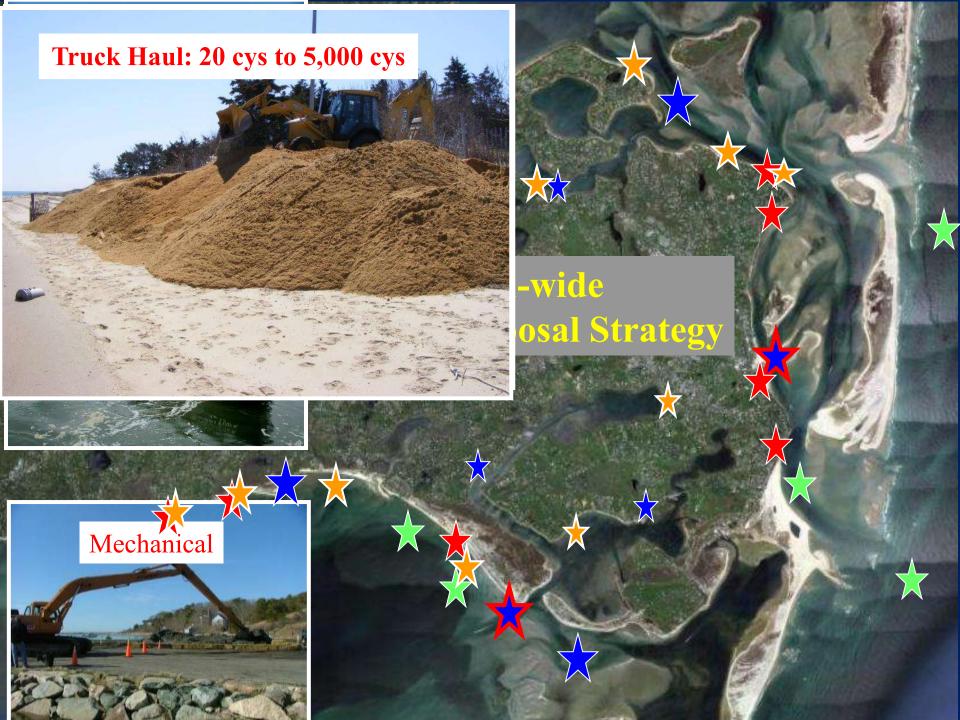

#### **Cockle Cove Beach Nourishment**

28,000 Cubic Yards 1,000 ft Length

Putting Regional Sediment Management into Action: Dealing with Natural, Political and Municipal Boundaries

Mark Borrelli
Center for Coastal Studies