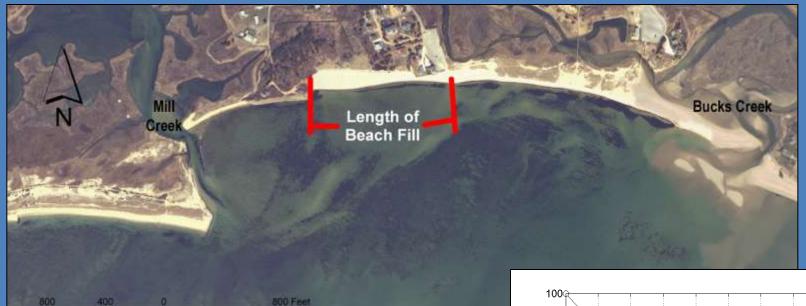

#### **Cockle Cove Beach Nourishment**

28,000 Cubic Yards 1,000 ft Length

Putting Regional Sediment Management into Action: Dealing with Natural, Political and Municipal Boundaries

Mark Borrelli
Center for Coastal Studies