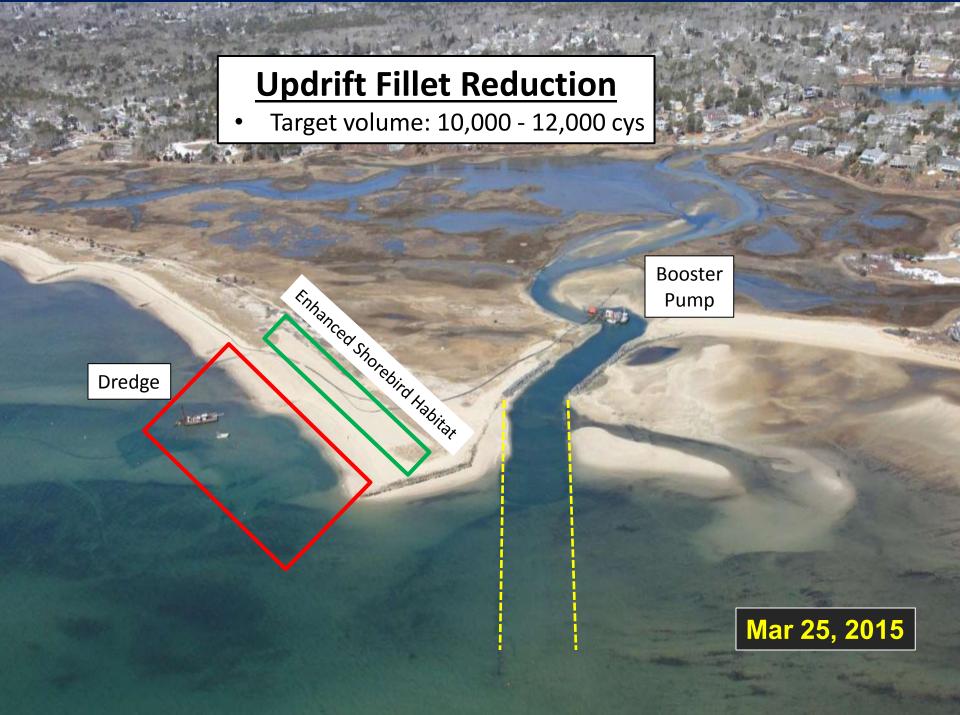

#### **Cockle Cove Beach Nourishment**

28,000 Cubic Yards 1,000 ft Length

Putting Regional Sediment Management into Action: Dealing with Natural, Political and Municipal Boundaries

Mark Borrelli
Center for Coastal Studies