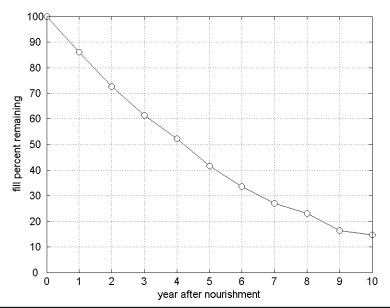

#### **Cockle Cove Beach Nourishment**

28,000 Cubic Yards 1,000 ft Length

Putting Regional Sediment Management into Action: Dealing with Natural, Political and Municipal Boundaries

Mark Borrelli
Center for Coastal Studies