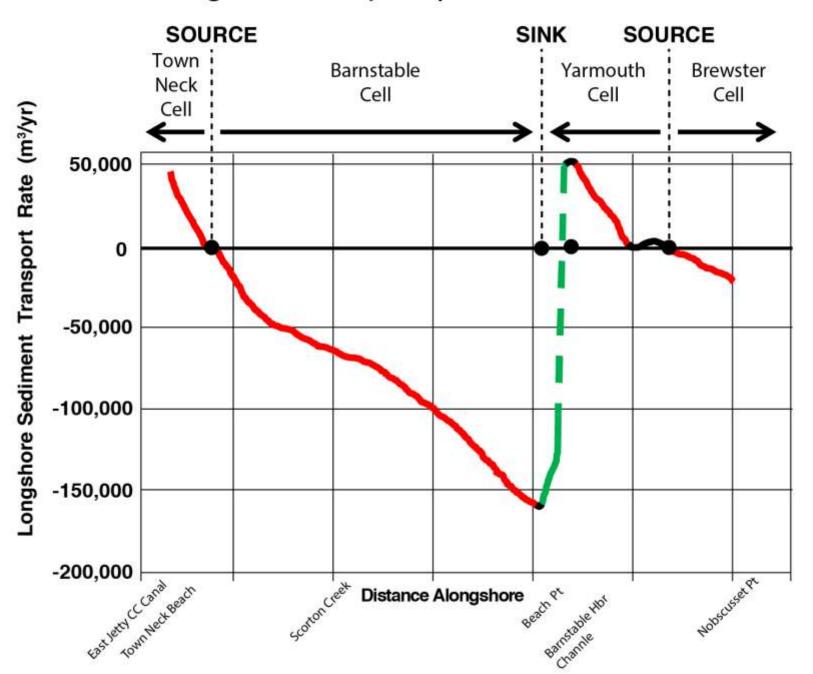

# Littoral Cells

Sources And Sinks

**NET**Direction

#### Sediment Budget Summary: Cape Cod Canal to Nobscusset Point

From, C. Sherwood and. Foster USGS (pers comm)