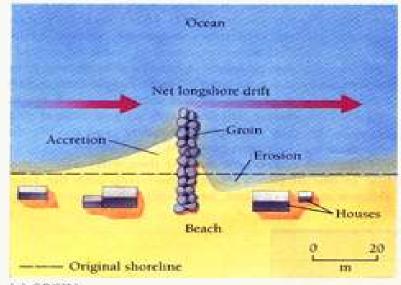

# Erosion Relocation Structures

(a) GROIN

(c) BREAKWATER

(b) JETTIES

(d) SEAWALL

# Seawalls and Sediment Transport

People at the coast think....differently

Putting Regional Sediment Management into Action: Dealing with Natural, Political and Municipal Boundaries