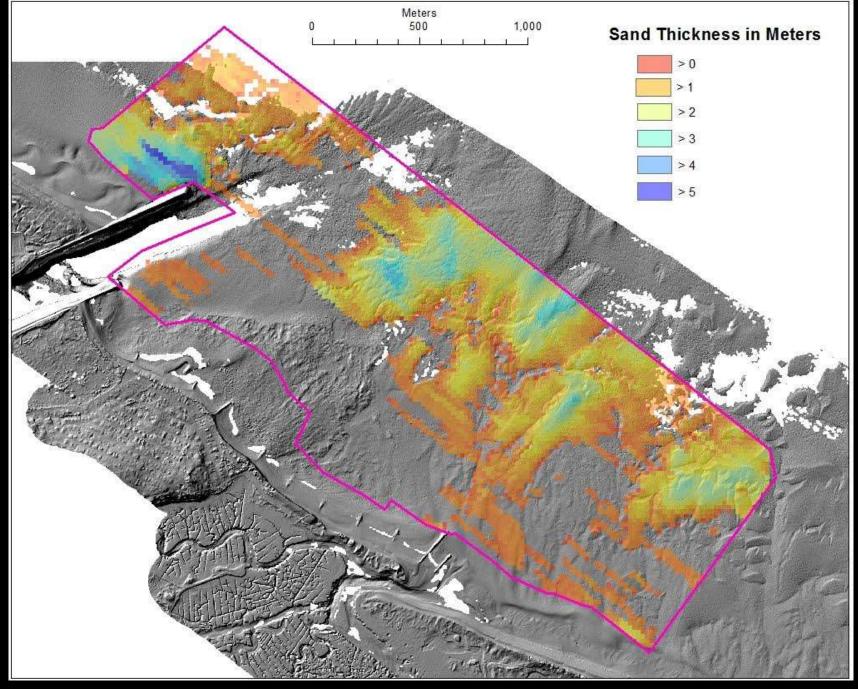

### **Sediment Transport Modeling**

Cockle Cove and Ridgevale Beaches

#### **Cockle Cove Calibration**

1994-1999

#### **Cockle Cove Beach Nourishment**

28,000 Cubic Yards 1,000 ft Length

Putting Regional Sediment Management into Action: Dealing with Natural, Political and Municipal Boundaries

Mark Borrelli
Center for Coastal Studies